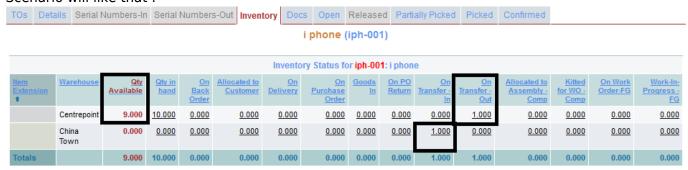

## 1. Release

Once Pick the Transfer Order, the quantity will deduct from selected Warehouse's **Qty Available** and will affect on the **On Transfer - Out** columns, and quantity will affect to selected warehouse's **On Transfer - In** Column as well.

Example : From Warehouse is **Centrepoint** and to warehouse is **China Town** and quantity is 10 then Scenario will like that :

From:

http://wiki.dreamapps.com/wiki/ - DreamApps Wiki

Permanent link:

http://wiki.dreamapps.com/wiki/doku.php?id=inventory:transfer\_order&rev=1407219104