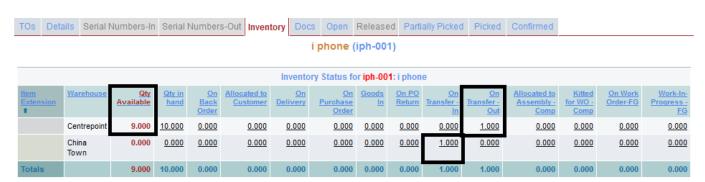

## 1. Release

Once Pick the Transfer Order, the quantity will deduct from selected Warehouse's **Qty Available** and will affect on the **On Transfer - Out** columns, and quantity will affect to selected warehouse's **On Transfer - In** Column as well.

Example: From Warehouse is **Centrepoint** and to warehouse is **China Town** and quantity is 10 then Scenario will like that:

From:

http://wiki.dreamapps.com/wiki/ - DreamApps Wiki

Permanent link:

http://wiki.dreamapps.com/wiki/doku.php?id=inventory:transfer\_order&rev=1407219125