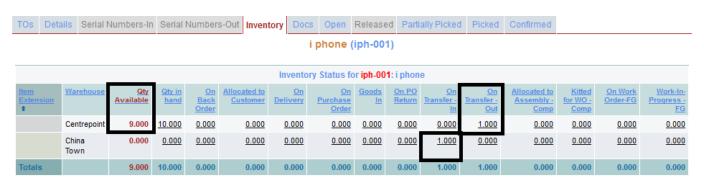

## 1. Release

Once Pick the Transfer Order, the quantity will deduct from selected Warehouse's **Qty Available** and will affect on the **On Transfer - Out** columns, and quantity will affect to selected warehouse's **On Transfer - In** Column as well.

(Example : From Warehouse is **Centrepoint** and to warehouse is **China Town** and quantity is 10 then Scenario will like that :)

From:

http://wiki.dreamapps.com/wiki/ - DreamApps Wiki

Permanent link:

http://wiki.dreamapps.com/wiki/doku.php?id=inventory:transfer\_order&rev=1407219149