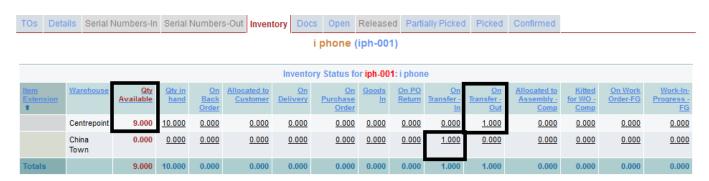

## 1. Pick

Once Pick the Transfer Order, the quantity will deduct from selected Warehouse's **Qty Available** and will affect on the **On Transfer - Out** columns, and quantity will affect to selected warehouse's **On Transfer - In** Column as well.

(Example : From Warehouse is **Centrepoint** and to warehouse is **China Town** and quantity is 10 then Scenario will like that :)

From:

http://wiki.dreamapps.com/wiki/ - DreamApps Wiki

Permanent link:

http://wiki.dreamapps.com/wiki/doku.php?id=inventory:transfer\_order&rev=1407219247