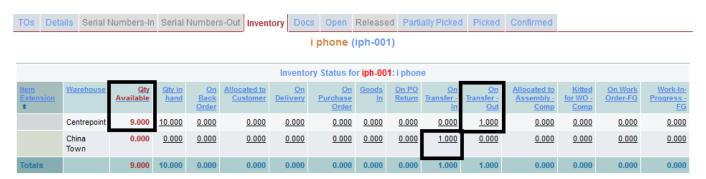

## 1. Pick

Once Pick the Transfer Order, the quantity will deduct from selected Warehouse's **Qty Available** and will add on the **On Transfer - Out** columns, and quantity will add to selected warehouse's **On Transfer - In** Column as well.

(Example : From Warehouse is **Centrepoint** and to warehouse is **China Town** and quantity is 1 then Scenario will like that :)