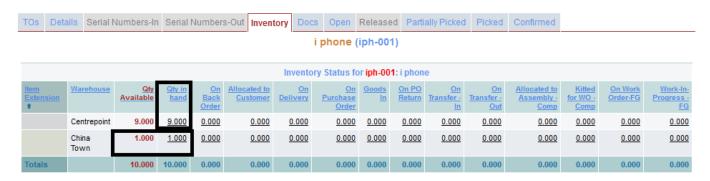

## 2. Confrim

After Confirming the Order, the quantity will affect on the **Qty Available** and **Qty in hand** Columns.

From:

http://wiki.dreamapps.com/wiki/ - DreamApps Wiki

Permanent link:

http://wiki.dreamapps.com/wiki/doku.php?id=inventory:transfer\_order&rev=1407219643