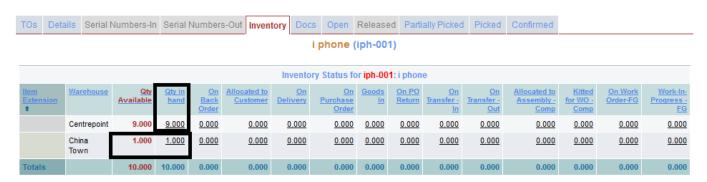

## 2. Confrim

After Confirming the Transfer Order, the quantity will deduct from selected warehouse's **Qty in hand** Column and will add to selected Warehouse's **Qty Available** and **Qty in hand** column's .