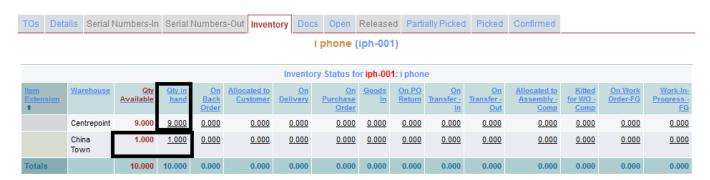

## 2. Confrim

After Confirming the Transfer Order, the quantity will deduct from selected warehouse's **Qty in hand** Column and will add to selected Warehouse's **Qty Available** and **Qty in hand** column's .