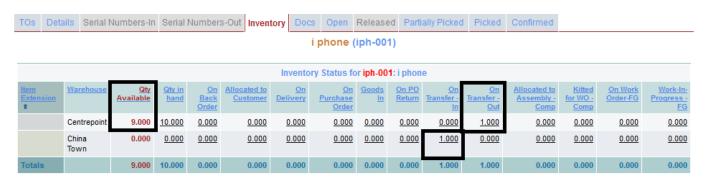

## 1. Pick

Once Pick the Transfer Order, the quantity will deduct from selected Warehouse's **Qty Available** and will add on the **On Transfer - Out** columns, and quantity will add to selected warehouse's **On Transfer - In** Column as well.

(Example : From Warehouse is **Centrepoint** and to warehouse is **China Town** and quantity is 1 then Scenario will like that :)