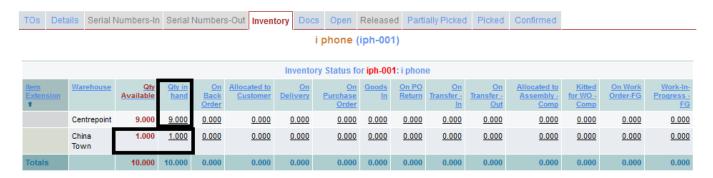

## 2. Confrim

After Confirming the Transfer Order, the quantity will deduct from selected warehouse's **Qty in hand** Column and will add to selected Warehouse's **Qty Available** and **Qty in hand** column's .