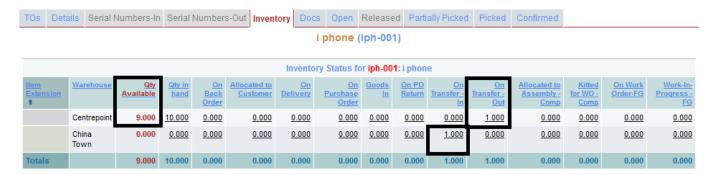

## 1. Pick

Once Pick the Transfer Order, the quantity will deduct from selected Warehouse's **Qty Available** and will add on the **On Transfer - Out** columns, and quantity will add to selected warehouse's **On Transfer - In** Column as well.

(Example: From Warehouse is **Centrepoint**, **Qty Available** was 10, **Qty in hand** was 10 and to warehouse is **China Town Qty Available** was 0, **Qty in hand** was 0 and transferred quantity is 1 then Scenario will like that:)