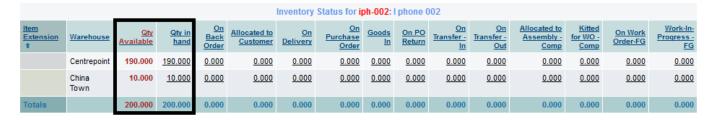

## 3. OneClickProcess

Once the **OneClickProcess** is clicked then, then the quantity will deduct from selected warehouse's **Qty Available** and **Qty in hand** Column's and will add to selected Warehouse's **Qty Available** and **Qty in hand** column's simultaneously.

Example: From Warehouse is **Centrepoint**, **Qty Available** was 200, **Qty in hand** was 200 and to warehouse is **China Town Qty Available** was 0, **Qty in hand** was 0 and transferred quantity is 10 then Scenario will like that: