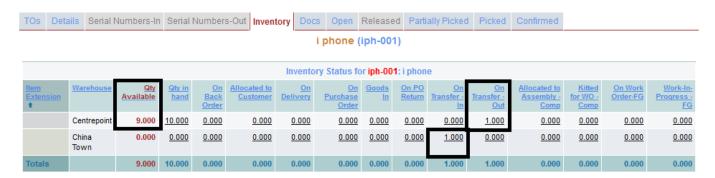

## 1. Pick

Once Pick the Transfer Order, the quantity will deduct from selected Warehouse's **Qty Available** and will add on the **On Transfer - Out** columns, and quantity will add to selected warehouse's **On Transfer - In** Column as well.

Example: From Warehouse is **Centrepoint**, **Qty Available** was 10, **Qty in hand** was 10 and to warehouse is **China Town Qty Available** was 0, **Qty in hand** was 0 and transferred quantity is 1 then Scenario will like that: