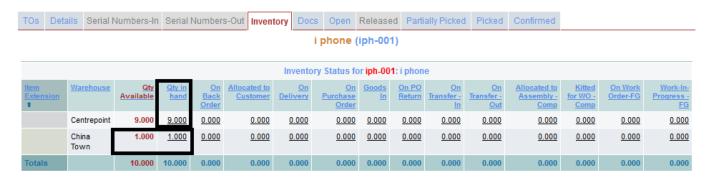

## 2. Confrim

After Confirming the Transfer Order, the quantity will deduct from selected warehouse's **Qty in hand** Column and will add to selected Warehouse's **Qty Available** and **Qty in hand** column's .

Example: From Warehouse is **Centrepoint**, **Qty Available** was 10, **Qty in hand** was 10 and to warehouse is **China Town Qty Available** was 0, **Qty in hand** was 0 and transferred quantity is 1 then Scenario will like that: