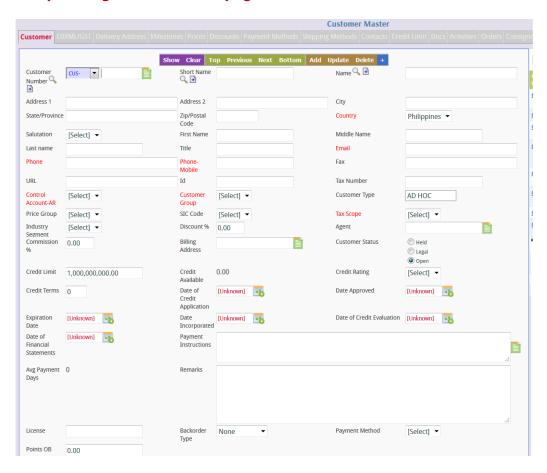

## Sample image for costumer page

## **Mandatory Field**

- Country This is the country where the certain costumer operate his/her business.
- Phone Number contact Number
- E-mail
- Control Account-AR This is mainly use for GL interface
- Costumer Group Your own company grouping of costumers.
  - Example:
    - Regular Sales
    - Consignment
    - Outright Sales
    - Ex-Deal
    - Trade Creditor

#### Tax Scope

05:14

- In here you categorize your costumer according to what tax obligation they belong.
- Tax Scope provides vision in tax.

http://wiki.dreamapps.com/wiki/ - DreamApps Wiki

Permanent link: