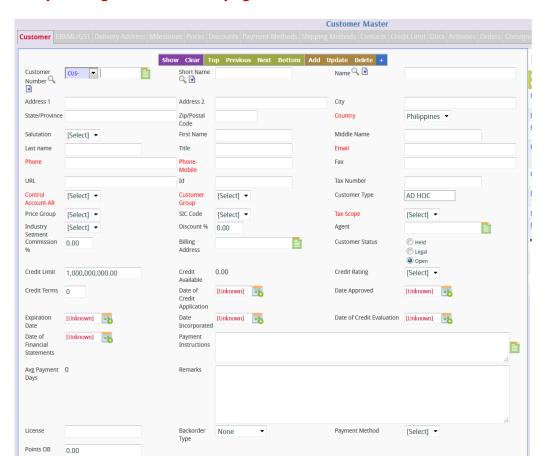

### Sample image for costumer page

## 1. Fill in self-explanatory fields.

| Terms              | Definition                                        |
|--------------------|---------------------------------------------------|
| Costumer Number    | Automatically assigned by the system.             |
| Short Name         | Abbreviation                                      |
| Name               | Full name of the costumer                         |
| Address 1          | Name of the Bldg/ Lot Number & Street Name/Number |
| Address 2          | Barangay                                          |
| City               | City of the customer                              |
| State/Province     |                                                   |
| Zip/Postal         |                                                   |
| Country            | Country of the costumer                           |
| Salutation         |                                                   |
| First Name         | Name of the Contact Person                        |
| Middle Name        |                                                   |
| Last Name          |                                                   |
| Title              | Designation of the Contact Person                 |
| E-mail             |                                                   |
| Phone              | Landline Number                                   |
| Phone-Mobile       | Hand Phone number                                 |
| Fax                |                                                   |
| URL                |                                                   |
| Id                 |                                                   |
| Tax Number         |                                                   |
| Control Account-AR | Use for GL interface                              |
| Customer Group     | Classification of Costumer defined by the company |
| Costumer Type      |                                                   |
| Price Group        |                                                   |
| SIC Code           |                                                   |
| Tax Scope          |                                                   |
| Industry Segment   |                                                   |
| Discount %         |                                                   |
| Agent              |                                                   |
| Commission         |                                                   |
| Billing Address    |                                                   |
| Costumer Status    |                                                   |
| Credit Limit       |                                                   |
| Credit Available   |                                                   |

| Terms                        | Definition |
|------------------------------|------------|
| Credit Rating                |            |
| Credit Terms                 |            |
| Date of Credit Application   |            |
| Date of Credit Evaluation    |            |
| Date of Financial Statements |            |
| Payment Instructions         |            |
| Avg Payment                  |            |
| Remarks                      |            |