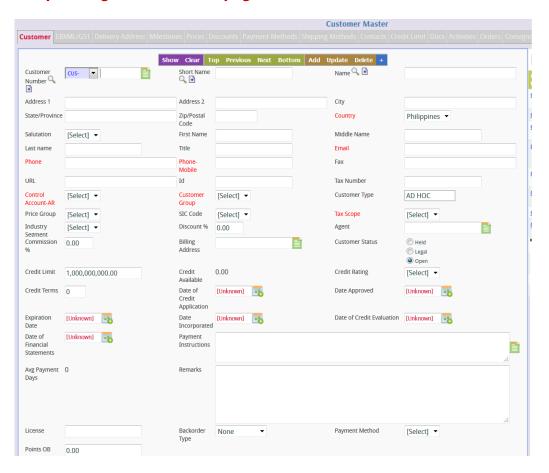

### Sample image for costumer page

### **Mandatory Field**

- Country This is the country where the certain costumer operate his/her business.
- Phone Number contact Number
- E-mail
- Control Account-AR This is mainly use for GL interface
- Costumer Group Your own company grouping of costumers.
  - Example:
    - Regular Sales
    - Consignment
    - Outright Sales
    - Ex-Deal
    - Trade Creditor

#### Tax Scope

- 04:54
  - In here you categorize your costumer according to what tax obligation they belong.
  - Tax Scope provides vision in tax.
  - Example:
    - Foreign Costumer
    - local Costumer

## **Steps in Creating Costumer File**

- 1. Fill in self-explanatory fields.
- 2. Click Add
- 3. Costumer File been added.

| Terms              | Definition                                                                                                                                                                                                                               |
|--------------------|------------------------------------------------------------------------------------------------------------------------------------------------------------------------------------------------------------------------------------------|
| Costumer Number    | Automatically assigned by the system.                                                                                                                                                                                                    |
| Short Name         | Abbreviation or a substitute for the proper name of a Customer                                                                                                                                                                           |
| Name               | Full name of the costumer                                                                                                                                                                                                                |
| Address 1          | Name of the Bldg/ Lot Number & Street Name/Number                                                                                                                                                                                        |
| Address 2          | Barangay/ Town                                                                                                                                                                                                                           |
| City               | City of the customer                                                                                                                                                                                                                     |
| State/Province     | An administrative division or unit of a country.                                                                                                                                                                                         |
| Zip/Postal         | A code of letters and digits used as part of a postal address to aid the sorting of mail.                                                                                                                                                |
| Country            | Country of the costumer                                                                                                                                                                                                                  |
| Salutation         | A polite expression of greeting or goodwill( such as Miss,Mr.,Madam, etc.)                                                                                                                                                               |
| First Name         | Name of the Contact Person                                                                                                                                                                                                               |
| Middle Name        |                                                                                                                                                                                                                                          |
| Last Name          |                                                                                                                                                                                                                                          |
| Title              | Designation of the Contact Person                                                                                                                                                                                                        |
| E-mail             | A system for sending and receiving messages electronically over a computer network.                                                                                                                                                      |
| Phone              | Landline Number                                                                                                                                                                                                                          |
| Phone-Mobile       | Hand Phone number                                                                                                                                                                                                                        |
| Fax                | Fax Number. A fax (short for facsimile and sometimes called telecopying) is the telephonic transmission of scanned-in printed material (text or images), usually to a telephone number associated with a printer or other output device. |
| URL                | It is the global address of documents and other resources on the World Wide Web.                                                                                                                                                         |
| Id                 |                                                                                                                                                                                                                                          |
| Tax Number         |                                                                                                                                                                                                                                          |
| Control Account-AR | Use for GL interface                                                                                                                                                                                                                     |
| Customer Group     | Classification of Costumer's by group defined by the company                                                                                                                                                                             |
| Costumer Type      | Classification of Costumer's by type defined by the company                                                                                                                                                                              |
| Price Group        | Classification of Costumer's by price category defined by the company                                                                                                                                                                    |
| SIC Code           |                                                                                                                                                                                                                                          |
| Tax Scope          |                                                                                                                                                                                                                                          |
|                    |                                                                                                                                                                                                                                          |

| Terms                           | Definition                                                                                                                                                                                                                            |
|---------------------------------|---------------------------------------------------------------------------------------------------------------------------------------------------------------------------------------------------------------------------------------|
| Industry Segment                | A distinct component of a business, such as a product line or a category of products. The term is also used to describe a grouping of similar types of businesses, such as fast-food restaurants or athletic equipment manufacturers. |
| Discount %                      | Refers to the condition of the price of a bond that is lower than par, or face value exclusively for this Costumer.                                                                                                                   |
| Agent                           | A person that has express (oral or written) or implied authority to act for Costumer so as to bring the Costumer into contractual relationships with the Company. A person who have been given the official job of selling something  |
| Commission                      | an amount of money paid                                                                                                                                                                                                               |
| Billing Address                 |                                                                                                                                                                                                                                       |
| Costumer Status                 |                                                                                                                                                                                                                                       |
| Credit Limit                    | Refers to the maximum amount of credit a company extends to a client                                                                                                                                                                  |
| Credit Available                | Available credit is the difference between the amount of the credit line or limit, and the amount that has already been used.                                                                                                         |
| Credit Rating                   | An assessment of the creditworthiness of a customer in general terms or with respect to a particular debt or financial obligation.                                                                                                    |
| Credit Terms                    | Credit terms or terms of credit is the agreement between a seller and buyer that lists the timing and amount of payments the buyer will make in the future.                                                                           |
| Date of Credit Application      |                                                                                                                                                                                                                                       |
| Date of Credit Evaluation       |                                                                                                                                                                                                                                       |
| Date of Financial<br>Statements |                                                                                                                                                                                                                                       |
| Payment Instructions            |                                                                                                                                                                                                                                       |
| Avg Payment                     |                                                                                                                                                                                                                                       |
| Remarks                         |                                                                                                                                                                                                                                       |