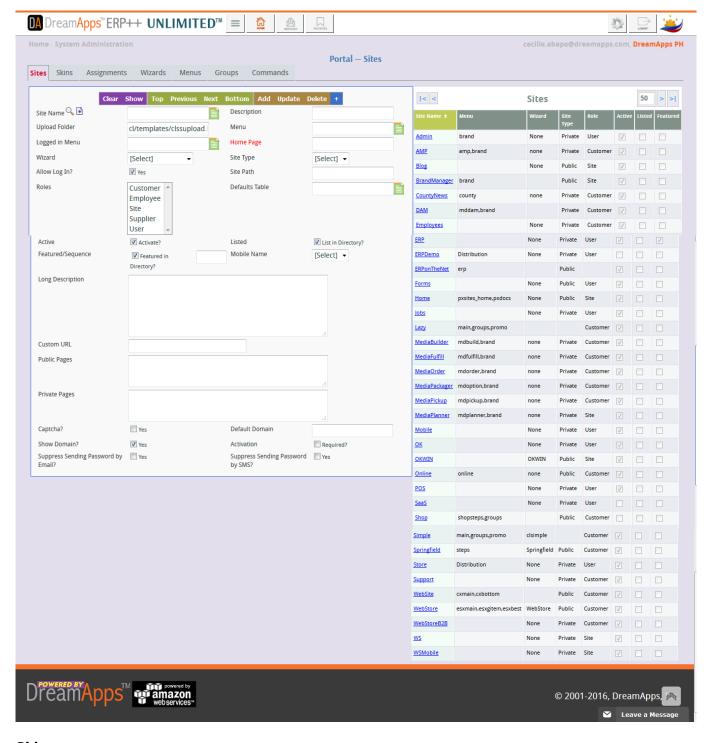

## **Portal**

 This is an integrated admin portal for you to manage the sites, their settings, access rights from anywhere and anytime.

- You also Use this to congfigure or maintain your company database of items, costumers, suppliers, brands, price, tables, accounts, receipts, payments, etc...
- Portal is a term, generally synonymous with gateway.
- Typical services offered by portal sites include a directory of Web sites, a facility to search for other sites, e-mail, stock quotes, and sometimes a community forum.