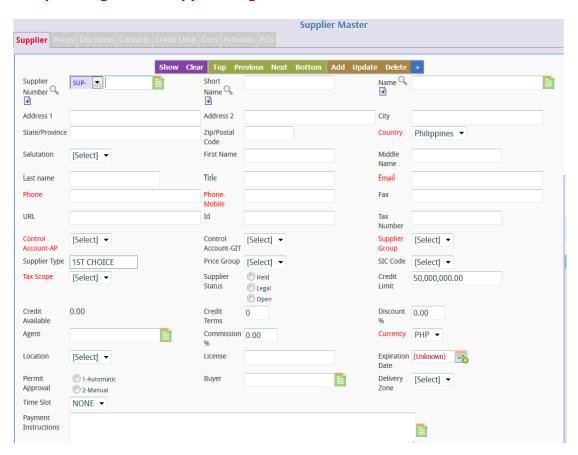

#### Sample Image for a Supplier Page

#### **Mandatory Fields**

- Country Supplier's country of origin
- Phone Landline Number
- Phone-Mobile Hand Phone Number
- Control Account-AP Use in GI Interface.
  - Needed to be setup so that upon confirmation of GRN Transactions will be posted to the account correctly in GL.
- Supplier Group company defined grouping of supplier
- Tax Scope -
- Currency This is the default currency used to create purchase transactions for this supplier only, it

can be in any currency.

## Steps How to fill-in the Supplier File

1. Fill-in the self explanatory field.

| Terms                     | Definition                                        |
|---------------------------|---------------------------------------------------|
| Supplier Number           | Automatically assigned by the system              |
| Short Name                | Abbreviation/ Alias                               |
| Name                      | Complete Name of the Supplier                     |
| Address 1                 |                                                   |
| Address 2                 |                                                   |
| City                      |                                                   |
| State/Province            |                                                   |
| Zip/Postal                |                                                   |
| Country                   |                                                   |
| Salutation                |                                                   |
| First Name                | Name of the Contact Person                        |
| Middle Name               |                                                   |
| Last Name                 |                                                   |
| Title                     | Designation of the Contact Person                 |
| E-mail                    |                                                   |
| Phone                     | Landline Number                                   |
| Phone-Mobile              | Hand Phone number                                 |
| Fax                       |                                                   |
| URL                       |                                                   |
| Id                        |                                                   |
| Tax Number                |                                                   |
| <b>Control Account-AP</b> | Use for GL interface                              |
| Control Account-GT        |                                                   |
| Supplier Group            | Classification of Costumer defined by the company |
| Supplier Type             |                                                   |
| Price Group               |                                                   |
| SIC Code                  |                                                   |
| Tax Scope                 |                                                   |
| Supplier Status           |                                                   |
| Credit Limit              |                                                   |
| Credit Available          |                                                   |
| Credit Terms              |                                                   |
| Discount%                 |                                                   |
| Agent                     |                                                   |
| Commission                |                                                   |
| Currency                  |                                                   |
| Location                  |                                                   |
| License                   |                                                   |
| Expiration Date           |                                                   |

| Terms               | Definition |
|---------------------|------------|
| Permit Approval     |            |
| Buyer               |            |
| Delivery Zone       |            |
| Time Slot           |            |
| Payment instruction |            |