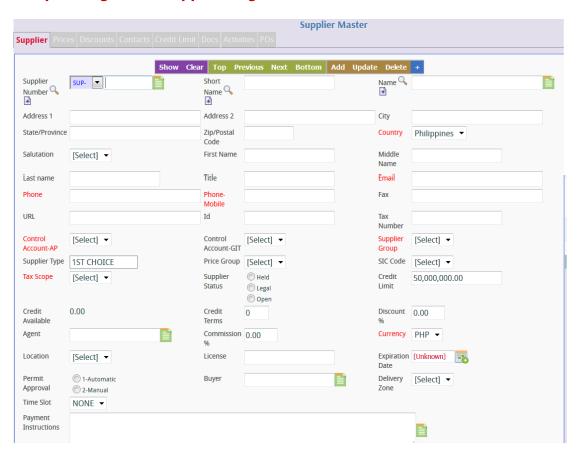

#### Sample Image for a Supplier Page

#### **Mandatory Fields**

- Country Supplier's country of origin
- Phone Landline Number
- Phone-Mobile Hand Phone Number
- Control Account-AP Use in GI Interface.
  - Needed to be setup so that upon confirmation of GRN Transactions will be posted to the account correctly in GL.
- Supplier Group company defined grouping of supplier
- Tax Scope -
- Currency This is the default currency used to create purchase transactions for this supplier only, it

can be in any currency.

## Steps How to fill-in the Supplier File

1. Fill-in the self explanatory field.

| Terms                     | Definition                                        |
|---------------------------|---------------------------------------------------|
| Supplier Number           |                                                   |
| Short Name                | Abbreviation/ Alias                               |
| Name                      | Complete Name of the Supplier                     |
| Address 1                 | Bldg #/Name & Street Address/Lot Number           |
| Address 2                 | Barangay/Municipality                             |
| City                      |                                                   |
| State/Province            |                                                   |
| Zip/Postal                |                                                   |
| Country                   |                                                   |
| Salutation                |                                                   |
| First Name                | Name of the Contact Person                        |
| Middle Name               |                                                   |
| Last Name                 |                                                   |
| Title                     | Designation of the Contact Person                 |
| E-mail                    |                                                   |
| Phone                     | Landline Number                                   |
| Phone-Mobile              | Hand Phone number                                 |
| Fax                       |                                                   |
| URL                       |                                                   |
| Id                        |                                                   |
| Tax Number                |                                                   |
| <b>Control Account-AP</b> | Use for GL interface                              |
| Control Account-GT        |                                                   |
| Supplier Group            | Classification of Supplier defined by the company |
| Supplier Type             | Classification of Supplier defined by the company |
| Price Group               | Classification of Supplier defined by the company |
| SIC Code                  |                                                   |
| Tax Scope                 |                                                   |
| Supplier Status           |                                                   |
| Credit Limit              |                                                   |
| Credit Available          |                                                   |
| Credit Terms              |                                                   |
| Discount%                 |                                                   |
| Agent                     |                                                   |
| Commission                |                                                   |
| Currency                  |                                                   |
| Location                  |                                                   |
| License                   |                                                   |
| Expiration Date           |                                                   |

| Terms               | Definition |
|---------------------|------------|
| Permit Approval     |            |
| Buyer               |            |
| Delivery Zone       |            |
| Time Slot           |            |
| Payment instruction |            |