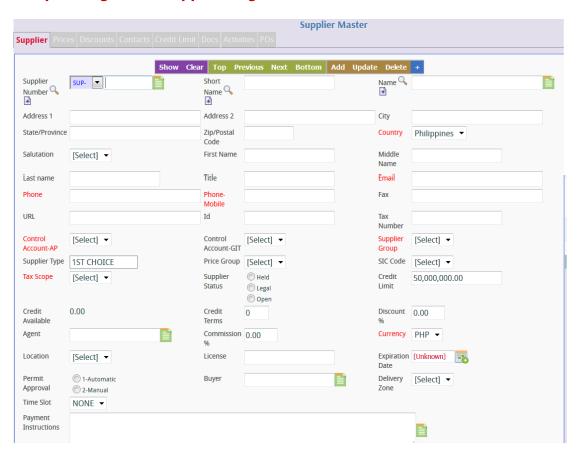

### Sample Image for a Supplier Page

| Terms                     | Definition                                        |
|---------------------------|---------------------------------------------------|
| Supplier Number           |                                                   |
| Short Name                | Abbreviation/ Alias                               |
| Name                      | Complete Name of the Supplier                     |
| Address 1                 | Bldg #/Name & Street Address/Lot Number           |
| Address 2                 | Barangay/Municipality                             |
| City                      |                                                   |
| State/Province            |                                                   |
| Zip/Postal                |                                                   |
| Country                   |                                                   |
| Salutation                |                                                   |
| First Name                | Name of the Contact Person                        |
| Middle Name               |                                                   |
| Last Name                 |                                                   |
| Title                     | Designation of the Contact Person                 |
| E-mail                    |                                                   |
| Phone                     | Landline Number                                   |
| Phone-Mobile              | Hand Phone number                                 |
| Fax                       |                                                   |
| URL                       |                                                   |
| Id                        |                                                   |
| Tax Number                |                                                   |
| <b>Control Account-AP</b> | Use for GL interface                              |
| Control Account-GT        |                                                   |
| Supplier Group            | Classification of Supplier defined by the company |
| Supplier Type             | Classification of Supplier defined by the company |
| Price Group               | Classification of Supplier defined by the company |
| SIC Code                  |                                                   |
| Tax Scope                 |                                                   |
| Supplier Status           |                                                   |
| Credit Limit              |                                                   |
| Credit Available          |                                                   |
| Credit Terms              |                                                   |
| Discount%                 |                                                   |
| Agent                     |                                                   |
| Commission                |                                                   |
| Currency                  |                                                   |
| Location                  |                                                   |

| Terms               | Definition |
|---------------------|------------|
| License             |            |
| Expiration Date     |            |
| Permit Approval     |            |
| Buyer               |            |
| Delivery Zone       |            |
| Time Slot           |            |
| Payment instruction |            |