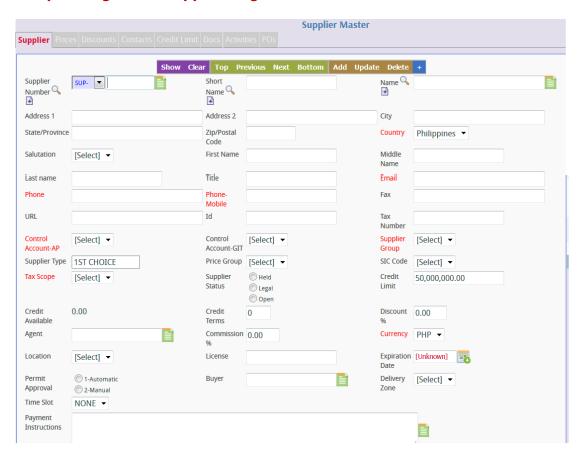

## Sample Image for a Supplier Page

## **Mandatory Fields**

- Country Supplier's country of origin
- Phone Landline Number
- Phone-Mobile Hand Phone Number
- Control Account-AP Use in GI Interface.
  - Needed to be setup so that upon confirmation of GRN Transactions will be posted to the account correctly in GL.
- Supplier Group company defined grouping of supplier
- Tax Scope -
- Currency This is the default currency used to create purchase transactions for this supplier only, it

can be in any currency.

# Steps How to fill-in the Supplier File

- 1. Fill-in the self explanatory field.
- 2. Click Add
- 3. Supplier Master File Created.

| Terms              | Definition                                        |
|--------------------|---------------------------------------------------|
| Supplier Number    |                                                   |
| Short Name         | Abbreviation/ Alias                               |
| Name               | Complete Name of the Supplier                     |
| Address 1          | Bldg #/Name & Street Address/Lot Number           |
| Address 2          | Barangay/Municipality                             |
| City               |                                                   |
| State/Province     |                                                   |
| Zip/Postal         |                                                   |
| Country            |                                                   |
| Salutation         |                                                   |
| First Name         | Name of the Contact Person                        |
| Middle Name        |                                                   |
| Last Name          |                                                   |
| Title              | Designation of the Contact Person                 |
| E-mail             |                                                   |
| Phone              | Landline Number                                   |
| Phone-Mobile       | Hand Phone number                                 |
| Fax                |                                                   |
| URL                |                                                   |
| Id                 |                                                   |
| Tax Number         |                                                   |
| Control Account-A  | VP Use for GL interface                           |
| Control Account-GT |                                                   |
| Supplier Group     | Classification of Supplier defined by the company |
| Supplier Type      | Classification of Supplier defined by the company |
| Price Group        | Classification of Supplier defined by the company |
| SIC Code           |                                                   |
| Tax Scope          |                                                   |
| Supplier Status    |                                                   |
| Credit Limit       |                                                   |
| Credit Available   |                                                   |
| Credit Terms       |                                                   |
| Discount%          |                                                   |
| Agent              |                                                   |
| Commission         |                                                   |
| Currency           |                                                   |
| Location           |                                                   |

| Terms               | Definition |
|---------------------|------------|
| License             |            |
| Expiration Date     |            |
| Permit Approval     |            |
| Buyer               |            |
| Delivery Zone       |            |
| Time Slot           |            |
| Payment instruction |            |