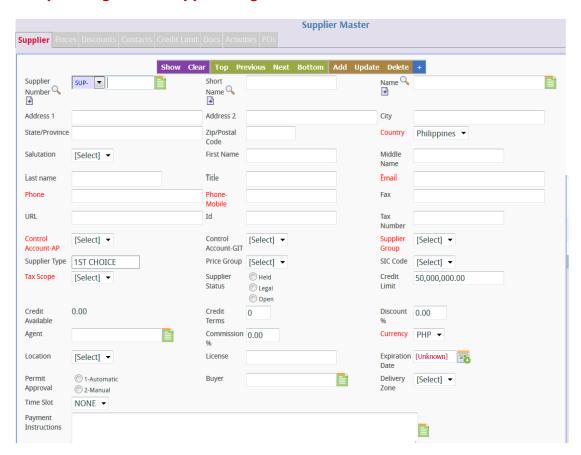

### Sample Image for a Supplier Page

### **Mandatory Fields**

- Country Supplier's country of origin
- Phone Landline Number
- Phone-Mobile Hand Phone Number
- Control Account-AP Use in GI Interface.
  - Needed to be setup so that upon confirmation of GRN Transactions will be posted to the account correctly in GL.
- Supplier Group company defined grouping of supplier
- Tax Scope -
- Currency This is the default currency used to create purchase transactions for this supplier only, it

## Steps How to fill-in the Supplier File

- 1. Fill-in the self explanatory field.
- 2. Click Add
- 3. Supplier Master File Created.

| Terms                     | Definition                                        |
|---------------------------|---------------------------------------------------|
| Supplier Number           |                                                   |
| Short Name                | Abbreviation/ Alias                               |
| Name                      | Complete Name of the Supplier                     |
| Address 1                 | Bldg #/Name & Street Address/Lot Number           |
| Address 2                 | Barangay/Municipality                             |
| City                      |                                                   |
| State/Province            |                                                   |
| Zip/Postal                |                                                   |
| Country                   |                                                   |
| Salutation                |                                                   |
| First Name                | Name of the Contact Person                        |
| Middle Name               |                                                   |
| Last Name                 |                                                   |
| Title                     | Designation of the Contact Person                 |
| E-mail                    |                                                   |
| Phone                     | Landline Number                                   |
| Phone-Mobile              | Hand Phone number                                 |
| Fax                       |                                                   |
| URL                       |                                                   |
| Id                        |                                                   |
| Tax Number                |                                                   |
| <b>Control Account-AP</b> | Use for GL interface                              |
| Control Account-GT        |                                                   |
| Supplier Group            | Classification of Supplier defined by the company |
| Supplier Type             | Classification of Supplier defined by the company |
| Price Group               | Classification of Supplier defined by the company |
| SIC Code                  |                                                   |
| Tax Scope                 |                                                   |
| Supplier Status           |                                                   |
| Credit Limit              |                                                   |
| Credit Available          |                                                   |
| Credit Terms              |                                                   |
| Discount%                 |                                                   |
| Agent                     |                                                   |
| Commission                |                                                   |
| Currency                  |                                                   |
| Location                  |                                                   |

| Terms               | Definition |
|---------------------|------------|
| License             |            |
| Expiration Date     |            |
| Permit Approval     |            |
| Buyer               |            |
| Delivery Zone       |            |
| Time Slot           |            |
| Payment instruction |            |

**Note**: You can hide the unnecessary which you find it unimportant and should not be included in your supplier's file master.

From:

http://wiki.dreamapps.com/wiki/ - DreamApps Wiki

Permanent link:

http://wiki.dreamapps.com/wiki/doku.php?id=new:supplier\_master&rev=1475127756