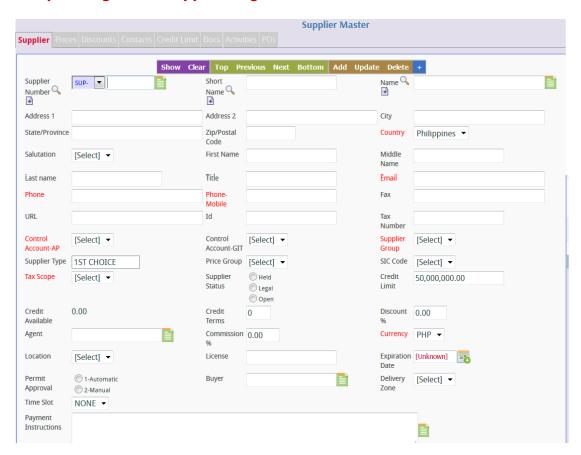

## Sample Image for a Supplier Page

## **Mandatory Fields**

- Country Supplier's country of origin
- Phone Landline Number
- Phone-Mobile Hand Phone Number
- Control Account-AP Use in GI Interface.
  - Needed to be setup so that upon confirmation of GRN Transactions will be posted to the account correctly in GL.
- Supplier Group company defined grouping of supplier
- Tax Scope -
- Currency This is the default currency used to create purchase transactions for this supplier only, it

can be in any currency.

# Steps How to fill-in the Supplier File

- 1. Fill-in the self explanatory field.
- 2. Click Add
- 3. Supplier Master File Created.

| Terms              | Definition                                        |
|--------------------|---------------------------------------------------|
| Supplier Number    |                                                   |
| Short Name         | Abbreviation/ Alias                               |
| Name               | Complete Name of the Supplier                     |
| Address 1          | Bldg #/Name & Street Address/Lot Number           |
| Address 2          | Barangay/Municipality                             |
| City               |                                                   |
| State/Province     |                                                   |
| Zip/Postal         |                                                   |
| Country            |                                                   |
| Salutation         |                                                   |
| First Name         | Name of the Contact Person                        |
| Middle Name        |                                                   |
| Last Name          |                                                   |
| Title              | Designation of the Contact Person                 |
| E-mail             |                                                   |
| Phone              | Landline Number                                   |
| Phone-Mobile       | Hand Phone number                                 |
| Fax                |                                                   |
| URL                |                                                   |
| Id                 |                                                   |
| Tax Number         |                                                   |
| Control Account-AP | Use for GL interface                              |
| Control Account-GT |                                                   |
| Supplier Group     | Classification of Supplier defined by the company |
| Supplier Type      | Classification of Supplier defined by the company |
| Price Group        | Classification of Supplier defined by the company |
| SIC Code           |                                                   |
| Tax Scope          |                                                   |
| Supplier Status    |                                                   |
| Credit Limit       |                                                   |
| Credit Available   |                                                   |
| Credit Terms       |                                                   |
| Discount%          |                                                   |
| Agent              |                                                   |
| Commission         |                                                   |
| Currency           |                                                   |
| Location           |                                                   |

| Terms               | Definition |
|---------------------|------------|
| License             |            |
| Expiration Date     |            |
| Permit Approval     |            |
| Buyer               |            |
| Delivery Zone       |            |
| Time Slot           |            |
| Payment instruction |            |