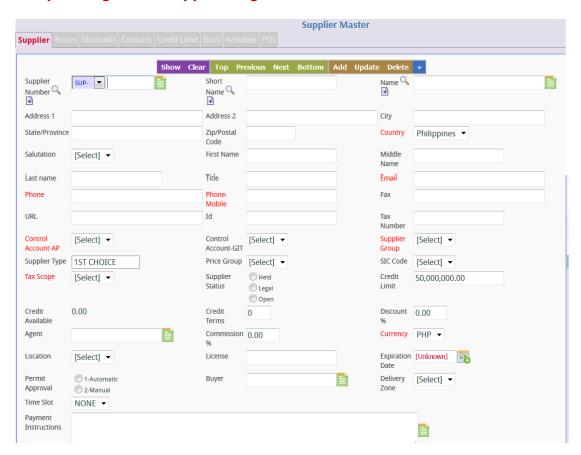

## Sample Image for a Supplier Page

## **Mandatory Fields**

- Country Supplier's country of origin
- Phone Landline Number
- Phone-Mobile Hand Phone Number
- Control Account-AP Use in GI Interface.
  - Needed to be setup so that upon confirmation of GRN Transactions will be posted to the account correctly in GL.
- Supplier Group company defined grouping of supplier
- Tax Scope -
- Currency This is the default currency used to create purchase transactions for this supplier only, it

can be in any currency.

# Steps How to fill-in the Supplier File

- 1. Fill-in the self explanatory field.
- 2. Click Add
- 3. Supplier Master File Created.

| Terms                     | Definition                                                                                                                                                  |
|---------------------------|-------------------------------------------------------------------------------------------------------------------------------------------------------------|
| Supplier Number           |                                                                                                                                                             |
| Short Name                | Abbreviation/ Alias                                                                                                                                         |
| Name                      | Complete Name of the Supplier                                                                                                                               |
| Address 1                 | Bldg #/Name & Street Address/Lot Number                                                                                                                     |
| Address 2                 | Barangay/Municipality                                                                                                                                       |
| City                      |                                                                                                                                                             |
| State/Province            |                                                                                                                                                             |
| Zip/Postal                |                                                                                                                                                             |
| Country                   |                                                                                                                                                             |
| Salutation                |                                                                                                                                                             |
| First Name                | Name of the Contact Person                                                                                                                                  |
| Middle Name               |                                                                                                                                                             |
| Last Name                 |                                                                                                                                                             |
| Title                     | Designation of the Contact Person                                                                                                                           |
| E-mail                    |                                                                                                                                                             |
| Phone                     | Landline Number                                                                                                                                             |
| Phone-Mobile              | Hand Phone number                                                                                                                                           |
| Fax                       |                                                                                                                                                             |
| URL                       |                                                                                                                                                             |
| Id                        |                                                                                                                                                             |
| Tax Number                |                                                                                                                                                             |
| <b>Control Account-AP</b> | Use for GL interface                                                                                                                                        |
| Control Account-GT        |                                                                                                                                                             |
| Supplier Group            | Classification of Supplier defined by the company                                                                                                           |
| Supplier Type             | Classification of Supplier defined by the company                                                                                                           |
| Price Group               | Classification of Supplier defined by the company                                                                                                           |
| SIC Code                  |                                                                                                                                                             |
| Tax Scope                 |                                                                                                                                                             |
| Supplier Status           |                                                                                                                                                             |
| Credit Limit              | refers to the maximum amount                                                                                                                                |
| Credit Available          | the unused portion of an open line of credit                                                                                                                |
| Credit Terms              | Credit terms or terms of credit is the agreement between a seller and buyer that lists the timing and amount of payments the buyer will make in the future. |
| Discount%                 | refers to the condition of the price of a bond that is lower than par, or face value.                                                                       |
| Agent                     | An authorized person                                                                                                                                        |
| Commission                | a fee paid based on a percentage of the sale made by an employee or agent                                                                                   |
| Currency                  | something that is used as a medium of exchange                                                                                                              |

| Terms               | Definition |
|---------------------|------------|
| Location            |            |
| License             |            |
| Expiration Date     |            |
| Permit Approval     |            |
| Buyer               |            |
| Delivery Zone       |            |
| Time Slot           |            |
| Payment instruction |            |