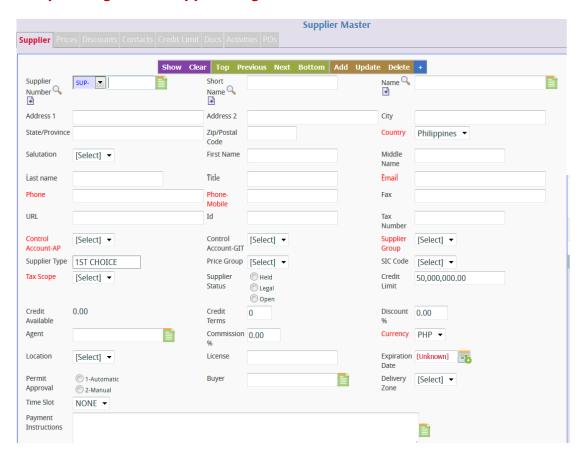

#### Sample Image for a Supplier Page

#### **Mandatory Fields**

- Country Supplier's country of origin
- Phone Landline Number
- Phone-Mobile Hand Phone Number
- Control Account-AP Use in GI Interface.
  - Needed to be setup so that upon confirmation of GRN Transactions will be posted to the account correctly in GL.
- Supplier Group company defined grouping of supplier
- Tax Scope -
- Currency This is the default currency used to create purchase transactions for this supplier only, it

can be in any currency.

## Steps How to fill-in the Supplier File

- 1. Fill-in the self explanatory field.
- 2. Click Add
- 3. Supplier Master File Created.

| Terms                     | Definition                                                                                                                                                  |
|---------------------------|-------------------------------------------------------------------------------------------------------------------------------------------------------------|
| Supplier Number           |                                                                                                                                                             |
| Short Name                | Abbreviation/ Alias                                                                                                                                         |
| Name                      | Complete Name of the Supplier                                                                                                                               |
| Address 1                 | Bldg #/Name & Street Address/Lot Number                                                                                                                     |
| Address 2                 | Barangay/Municipality                                                                                                                                       |
| City                      |                                                                                                                                                             |
| State/Province            |                                                                                                                                                             |
| Zip/Postal                |                                                                                                                                                             |
| Country                   |                                                                                                                                                             |
| Salutation                |                                                                                                                                                             |
| First Name                | Name of the Contact Person                                                                                                                                  |
| Middle Name               |                                                                                                                                                             |
| Last Name                 |                                                                                                                                                             |
| Title                     | Designation of the Contact Person                                                                                                                           |
| E-mail                    |                                                                                                                                                             |
| Phone                     | Landline Number                                                                                                                                             |
| Phone-Mobile              | Hand Phone number                                                                                                                                           |
| Fax                       |                                                                                                                                                             |
| URL                       |                                                                                                                                                             |
| Id                        |                                                                                                                                                             |
| Tax Number                |                                                                                                                                                             |
| <b>Control Account-AP</b> | Use for GL interface                                                                                                                                        |
| Control Account-GT        |                                                                                                                                                             |
| Supplier Group            | Classification of Supplier defined by the company                                                                                                           |
| Supplier Type             | Classification of Supplier defined by the company                                                                                                           |
| Price Group               | Classification of Supplier defined by the company                                                                                                           |
| SIC Code                  |                                                                                                                                                             |
| Tax Scope                 |                                                                                                                                                             |
| Supplier Status           |                                                                                                                                                             |
| Credit Limit              | refers to the maximum amount                                                                                                                                |
| Credit Available          | the unused portion of an open line of credit                                                                                                                |
| Credit Terms              | Credit terms or terms of credit is the agreement between a seller and buyer that lists the timing and amount of payments the buyer will make in the future. |
| Discount%                 | refers to the condition of the price of a bond that is lower than par, or face value.                                                                       |
| Agent                     | An authorized person                                                                                                                                        |
| Commission                | a fee paid based on a percentage of the sale made by an employee or agent                                                                                   |
| Currency                  | something that is used as a medium of exchange                                                                                                              |

| Terms               | Definition |
|---------------------|------------|
| Location            |            |
| License             |            |
| Expiration Date     |            |
| Permit Approval     |            |
| Buyer               |            |
| Delivery Zone       |            |
| Time Slot           |            |
| Payment instruction |            |