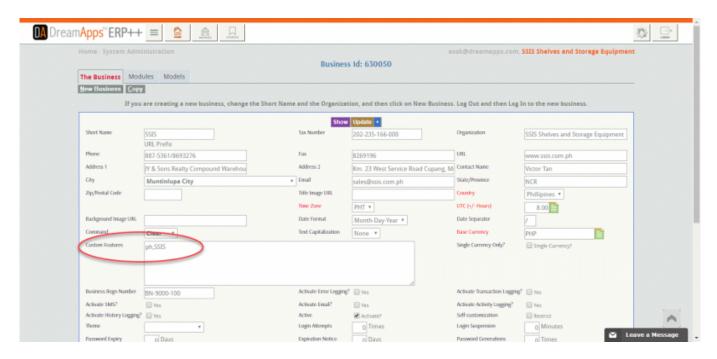

## **Customizing Documents**

Customizing a document format is straight forward. Once you have created a custom format (Crystal or Jasper), you simply drop them into the custom folder in **creports** and the system will pick up the custom format instead of the standard format, as long as you add the custom folder in the field Custom Features in The Business tab.