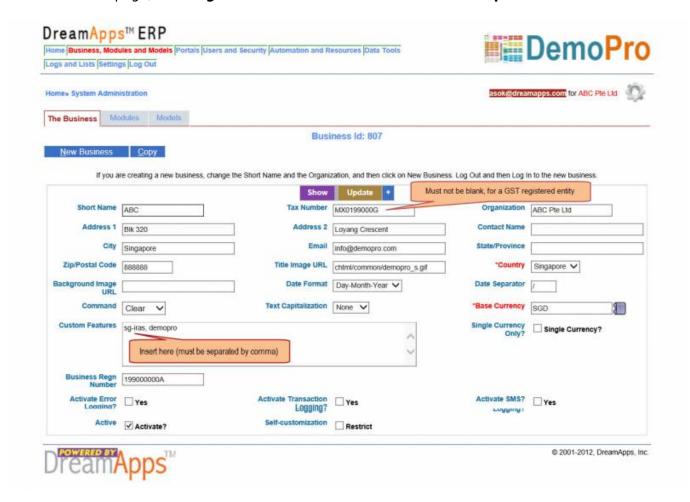

## Singapore GST

The features required by Inland Revenue Authority of Singapore (IRAS) to implement Goods and Services Tax (GST) related components are installed by simply inserting the word **sg-iras** in the comma-separated list of **Custom Features** in the target business. To do this, go to

System Administration » Business, Modules and Models

from the Home page, insert sg-iras in Custom Features and click on Update.

From:

http://wiki.dreamapps.com/wiki/ - DreamApps Wiki

Permanent link:

http://wiki.dreamapps.com/wiki/doku.php?id=usage:sg-iras&rev=1397454262